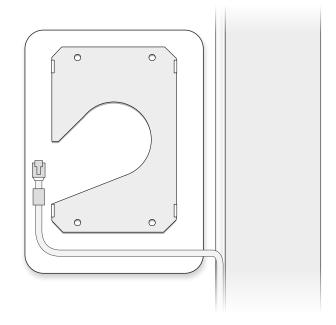

# Flowscape Roompanel T220 installation guide – installation on glass

Always use the <u>included</u> ULTRA THIN 1MM Flat cable. Standard round ethernet cable will cause interference!

The ultra thin 1mm cable can be slided and hidden in between the plate and the roompanel.