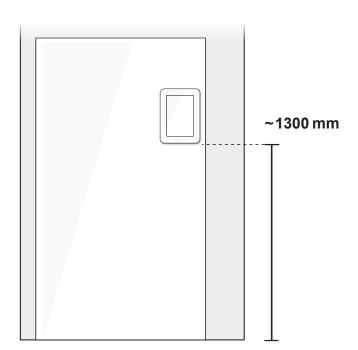

### 3 Suggested height

Preferably mount the roompanel close to the window edge to minimize visible cable routing. The cable can be routed in any direction.