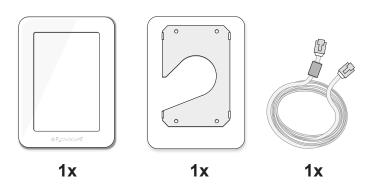

### Parts included in package

Flowscape Roompanel T220, mounting plate with adhesive back and Ultra Thin 1mm ethernet cable.

Clean the glass

Clean the glass from any dirt, dust or grease using isopropanol or ethanol, then leave to dry.