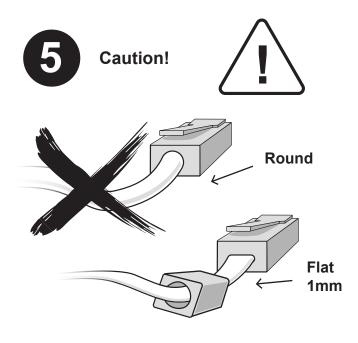

# Flowscape Roompanel T220 installation guide – installation on glass

Always use the <u>included</u> ULTRA THIN 1MM Flat cable. Standard round ethernet cable will cause interference!

The ultra thin 1mm cable can be slided and hidden in between the plate and the roompanel.