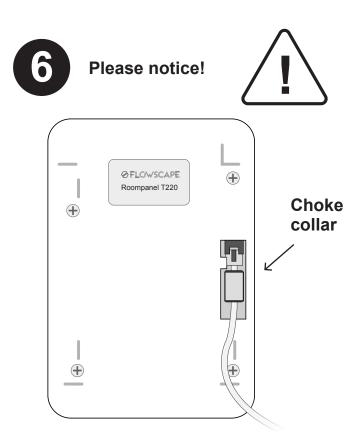

Slip the choke collar of the included cable into the cable pocket. (The choke is needed to eliminate electromagnetic interference)